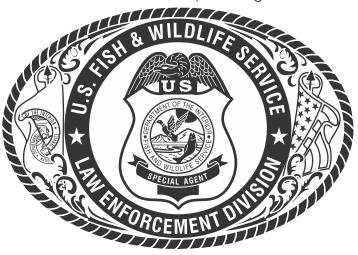

### U.S. Fish & Wildlife Belt Buckles

ACTUAL SIZE: Approx. 2 5/8" x 3 5/8"

Product #4778 - Firearms Instructor

Product #5914 - Service - Refuges

Product #8687 - Division of Law Enforcement

Product #5155 - Special Agent

Product #6010 - Special Agent