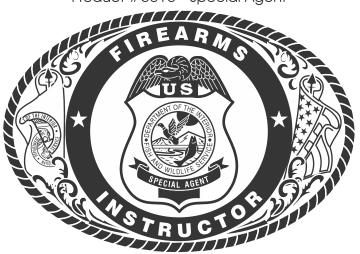

### U.S. Fish & Wildlife Belt Buckles

ACTUAL SIZE: Approx. 2 5/8" x 3 5/8"

Product #4778 - Firearms Instructor

Product #5914 - Service - Refuges

Product #8687 - Division of Law Enforcement

Product #5155 - Special Agent