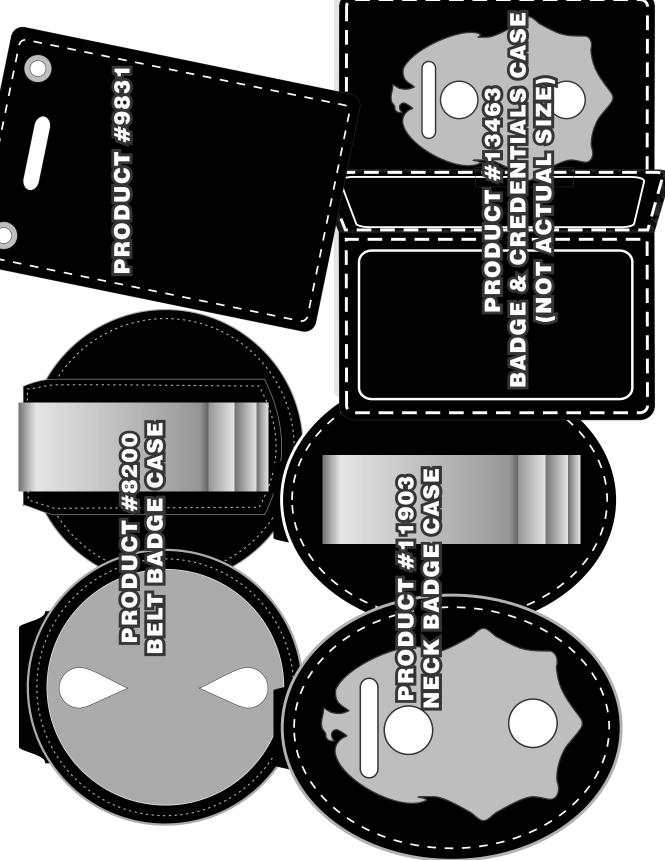

### **DEA ORDER FORM**

1827 S. ARMSTRONG • DENISON, TX. 75020 • sales@creativecastinginc.com PHONE: (903) 463-6160 / (800) 338-2252 / FAX (903) 465-6220

| ORDER DAT                                                  | ГЕ:      |                         | ALL ORD    | ERS SH    | IPPED     |
|------------------------------------------------------------|----------|-------------------------|------------|-----------|-----------|
| DEPARTMEN                                                  | NT NAME: |                         |            | UPS TO    |           |
| SOLD TO: _                                                 |          |                         |            |           |           |
|                                                            |          |                         |            | RT OFFI   |           |
| CITY:                                                      |          | ST: ZIP:                |            | 0111      | UL        |
| PHONE W:                                                   | : ( )    | HOME                    | H: ( )     |           |           |
|                                                            |          | ADGE - SPECIFY FINISI   |            |           | ATTE GOLD |
| PROD #:                                                    | QTY:     | PRODUCT DESCRIP         | PTION      | UNIT COST | SUB-TOTAL |
| 13153                                                      |          | DEA SPECIAL AGENT REP   | LICA BADGE | 61.95     |           |
| 13145                                                      |          | DEA TASK FORCE OFFICE   |            | 61.95     |           |
| 16501                                                      |          | DEA INVESTIGATIVE SPEC  | CIALIST    | 61.95     |           |
| 16506                                                      |          | DEA SECURITY SPECIALIS  | ST         | 61.95     |           |
| 15201                                                      |          | DEA ST. PATRICK'S DAY E | BADGE      | 61.95     |           |
| 15729                                                      |          | DEA SEAL                |            | 61.95     |           |
| 8826                                                       |          | DEA SPECIAL AGENT ROL   | JND BADGE  | 61.95     |           |
| 13088                                                      |          | DEA TASK FORCE ROUND    | BADGE      | 61.95     |           |
| 13463                                                      |          | DEA CRED/WALLET CASE    |            | 42.95     |           |
| 11903                                                      |          | DEA OVAL LEATHER BADO   | GE CASE    | 28.95     |           |
| 8200                                                       |          | DEA ROUND LEATHER BA    | DGE CASE   | 28.95     |           |
| 9831                                                       |          | FLAT LEATHER NECK BAD   | GE CASE    | 16.95     |           |
| 16560                                                      |          | DEA TFO RING - SIZE _   | ST SS      | 395.00    |           |
| 16561                                                      |          | DEA SA RING - SIZE _    | ST SS      | 395.00    |           |
| WALLET CLIP SAFETY CATCH (PIN) SHIPPING/HANDLI             |          |                         |            |           | 10.50     |
| M/C VISA DISCOVER  TEXAS RESIDENTS ADD 8.25% SALES TAX     |          |                         |            |           |           |
| AMOUNT DUE>                                                |          |                         |            |           |           |
| NAME ON CARD: BILLING ADDRESS FOR CREDIT CARD: EXPIRATION: |          |                         |            |           |           |
| LAFINATION.                                                |          | _                       |            |           |           |