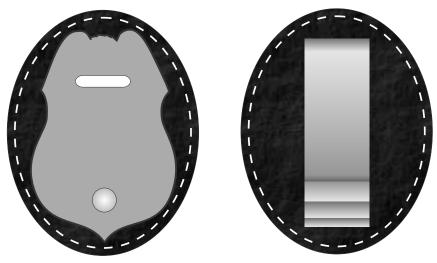

# DIPLOMATIC SECURITY NECK BADGE CASES

#### PRODUCT #9830 OVAL NECK BADGE CASE

PRODUCT # 9831 FLAT BADGE CASE