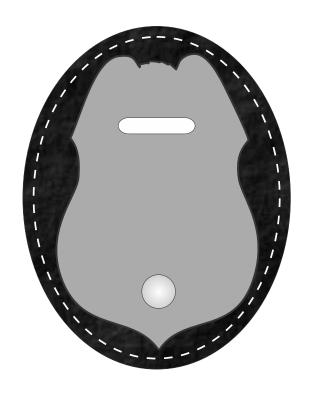

TERCARD - VISA - DISCOVER  |      |                            |             | NT DUE>   |           |
|                                               |      | VISA DISCOVER              | (           | Thank     | You!      |
| NAME AS IT  APPEARS ON CARD: BILLING ADDRESS: |      |                            |             |           |           |
| CARD NO.:                                     |      |                            |             |           |           |
| EXPIRATION:                                   |      |                            |             |           |           |
|                                               |      |                            |             |           |           |

## APPROX. SIZE: 3" X 2"

12237





## PRODUCT #9830 OVAL NECK BADGE CASE