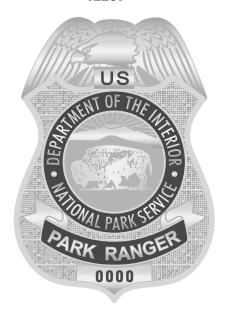

OSIT>   |           |
| AMOUN WE ACCEPT MASTERCARD - VISA - DISCOVER  |      |                            |             | NT DUE>   |           |
|                                               |      | VISA DISCOVER              | (           | Thank     | You!      |
| NAME AS IT  APPEARS ON CARD: BILLING ADDRESS: |      |                            |             |           |           |
| CARD NO.:                                     |      |                            |             |           |           |
| EXPIRATION:                                   |      |                            |             |           |           |
|                                               |      |                            |             |           |           |

## APPROX. SIZE: 3" X 2"

12237





## PRODUCT #9830 OVAL NECK BADGE CASE